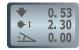

## **HOW**DOES IT WORK?

Magnetic sensors with unique solar cells to maintein battery charge. Completely cable free.

Features horizontal, vertical distance and slope from a zero point. Real time information on every operation.