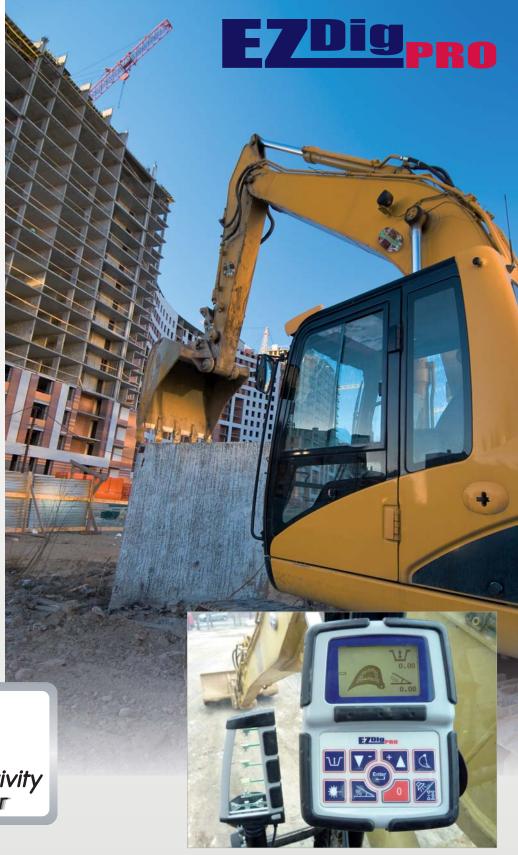

**EZDigPro** is an innovative real time depth and grade control for excavators. With no cables & magnetic sensors, it's not necessary to drill or weld anymore the excavator, giving the portability and flexibility you need.

Provided with a cabin control display, the EZDigPro is a system that helps you save time and cost while maximizing machine and manpower.

Setup and calibration time takes less than 40 minutes for the first installation, and less than 5 minutes for daily startup.

Easy to manage and operate with the wide illuminated LCD display.

Maximize time and efficiency with in-cabin see through display and control box. Provided with suction pod for fast setup.

Works with any kind of excavator and any type of bucket. Supports sup to five different machines and multiple buckets per machine.