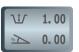

## **HOW**DOES IT WORK?

Magnetic sensors with unique solar cells to maintein battery charge. Completely cable free.

Features horizontal, vertical distance and slope from a zero point. Real time information on every operation.