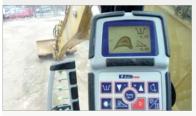

Provided with a cabin control display, the EZDigPro is a system that helps you save time and cost while maximizing machine and manpower.

Setup and calibration time takes less than 40 minutes for the first installation, and less than 5 minutes for daily startup.

Easy to manage and operate with the wide illuminated LCD display.

Maximize time and efficiency with in-cabin see through display and control box. Provided with suction pod for fast setup.

Works with any kind of excavator and any type of bucket. Supports sup to five different machines and multiple buckets per machine.