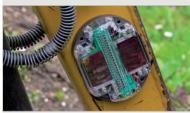

## **HOW**DOES IT WORK?

Magnetic sensors with unique solar cells to maintein battery charge. Completely cable free.

Features horizontal, vertical distance and slope from a zero point. Real time information on every operation.