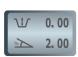

## **HOW**DOES IT WORK?

Magnetic sensors with unique solar cells to maintein battery charge. Completely cable free.

Features horizontal, vertical distance and slope from a zero point. Real time information on every operation.