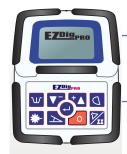

Easy to manage and operate with the wide illuminated LCD display.

Maximize time and efficiency with in-cabin see through display and control box. Provided with suction pod for fast setup.

Works with any kind of excavator and any type of bucket. Supports sup to five different machines and multiple buckets per machine.