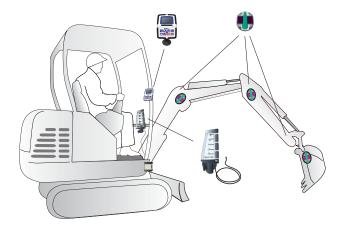

## READY TO DIG IN THREE STEPS

- 1. Position the sensors
- 2. Calibrate the machine
- 3. Check calibration and GO!

## **HOW**DOES IT WORK?

Magnetic sensors with unique solar cells to maintein battery charge. Completely cable free.

Features horizontal, vertical distance and slope from a zero point. Real time information on every operation.

Easy to manage and operate with the wide illuminated LCD display.

Maximize time and efficiency with in-cabin see through display and control box. Provided with suction pod for fast setup.

Works with any kind of excavator and any type of bucket. Supports sup to five different machines and multiple buckets per machine.