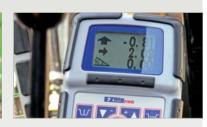

Easy to manage and operate with the wide illuminated LCD display.

Maximize time and efficiency with in-cabin see through display and control box. Provided with suction pod for fast setup.

Works with any kind of excavator and any type of bucket. Supports sup to five different machines and multiple buckets per machine.